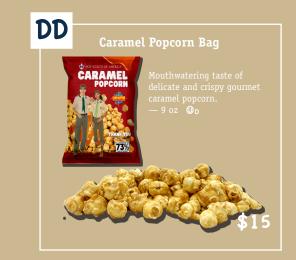

# YOUR PURCHASE POWERS SCOUTING

Popcorn weight is measured in ounces. Volume of tins is measured in gallons.

\* Package/Tin may change; subject to availability.

\*\* Some popcorn varieties are lighter than others.

ALL PRODUCTS TRANS FAT FREE and NON-GMO POPCORN

Thank you for supporting Scouting

V DD Caramel Corn Jar Pop Bag \$15 \$15

5 pk Butter