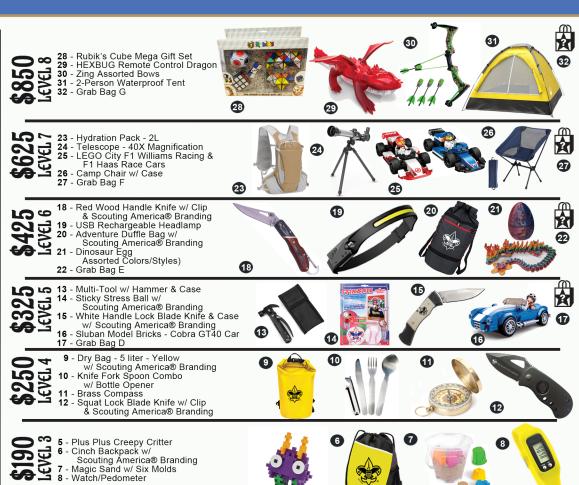

### **GUIDELINES to Select Prizes**

- Prizes earned based on individual sales. No combining of sales with other Scouts. (2) Sell any item & receive the Popcorn Sale Patch
- (3) Sell \$90 & select your choice of prize at the \$90 level. (4) Sell \$190 or more & select a prize from the level you
- achieve or select prizes from the lower levels as long as the total of the prize levels does not exceed the prize level achieved. Example: If you sell \$625 in popcorn, you may select ONE prize from the \$625 Level or ONE prize from the \$325 Level and ONE prize from the \$250 Level.
- (5) Parent's permission is required to order a knife
- (6) All prizes will ship to your Unit Leader.
- (7) If a prize is no longer available a substitute of equal or greater value will be shipped.
- (8) Turn in your prize order with your popcorn order.