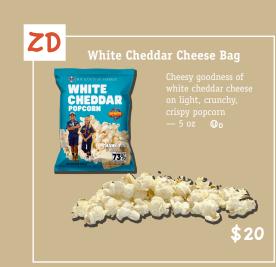

# YOUR PURCHASE POWERS SCOUTING

Popcorn weight is measured in ounces. Volume of tins is measured in gallons.

\* Package/Tin may change; subject to availability.

\*\* Some popcorn varieties are lighter than others.

ALL PRODUCTS TRANS FAT FREE and NON-GMO POPCORN

Thank you for supporting Scouting

V DD Caramel Corn Jar Pop Bag \$15 \$15

5 pk Butter