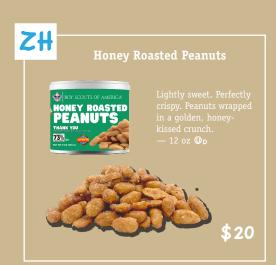

# YOUR PURCHASE POWERS SCOUTING

Popcorn weight is measured in ounces. Volume of tins is measured in gallons.

\* Package/Tin may change; subject to availability.

\*\* Some popcorn varieties are lighter than others.

ALL PRODUCTS TRANS FAT FREE and NON-GMO POPCORN

Thank you for supporting Scouting

V DD Caramel Corn Jar Pop Bag \$15 \$15

5 pk Butter