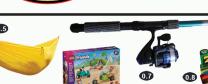

## 1 - Fire Starter and Steel 2 - Flashing Crystal Putty Slime Assorted Colors 3 - Compass Thermometer Whistl 4 - Highlighter Scout - 4 Color Hig - Compass Thermometer Whistle - Highlighter Scout - 4 Color Highlighter w/ Retractable Computer Brush

0.1 - Popcorn Sale Patch Sell any item 0.2 - Military Sale Pin Sell One Military Donation 0.3 - Online Sale Pin Sell One Online Order 0.4 - Top Seller Pin

Scouts who sell \$650 in product will

0.5 - Hanging Hammock 0.6 - Dart Zone Max Solo w/ 10 Darts