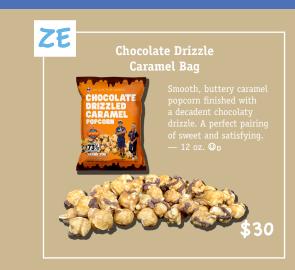

ALL PRODUCTS TRANS FAT FREE and NON-GMO POPCORN

Thank you for supporting Scouting

V DD Caramel Corn Jar Pop Bag \$15 \$15

5 pk Butter